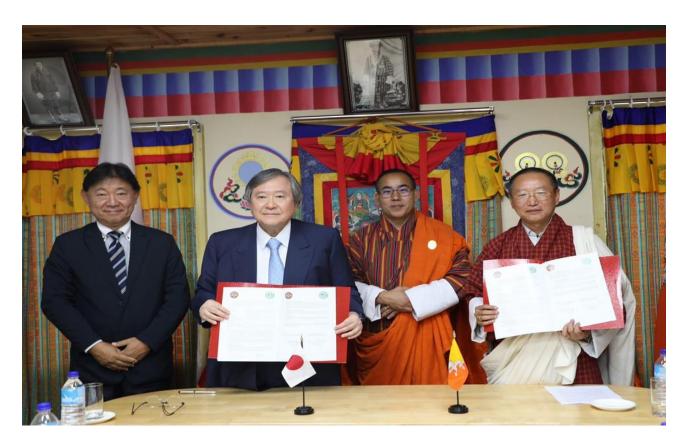

## Press Release on MOU signed between RCSC and International University of Health and Welfare (IUHW), Japan

A Memorandum of Understanding (MoU) was signed between the Royal Civil Service Commission (RCSC) and the International University of Health and Welfare (IUHW), Japan on 11 July 2023. The main objectives of the MoU is to foster students to become medical doctors who will lead the health and medical fields of the Kingdom of Bhutan, and can significantly contribute to its national development.

Given the shortage of health professionals, Bhutan is fortunate to be the recipient of this prestigious scholarship for two MBBS students. With this scholarship, we will be able to groom our youths to become competent doctors which will be useful for the country. The relationship established through this MOU will further benefit Bhutan in terms of its human resource capacity building of the medical professions in the Civil Service and in further strengthening the bilateral relation between the Royal Government of Bhutan and the Government of Japan. The scholarships will cover living allowances, tuition fees, and other miscellaneous costs with the exception of the cost of roundtrip airfares for which the RGOB has to manage it.